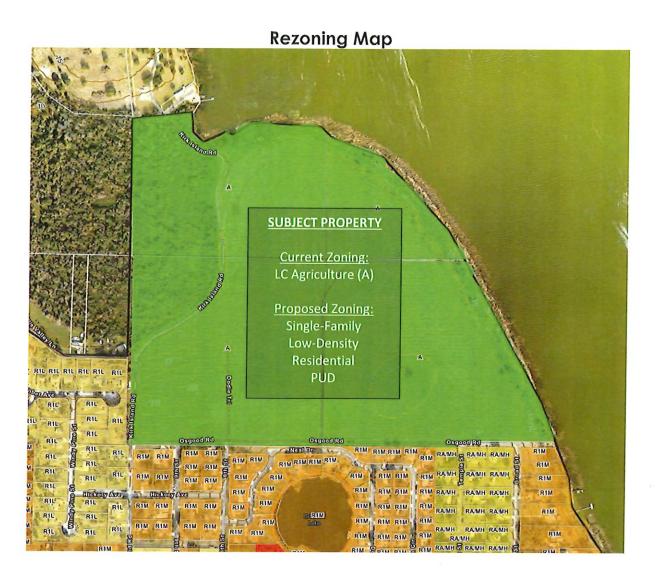

## VII. PUBLIC HEARINGS, ORDINANCES AND RESOLUTIONS

- A. ORDINANCE NO. 2024-43 An Ordinance of the town Council of the Town of Montverde, Lake County, Florida, amending the town of Montverde's Comprehensive Plan pursuant to 163,3187, Florida statutes by amending the Comprehensive Land Use plan designation from Town of Montverde Single-Family Medium to Town of Montverde Office, Residential, Commercial (ORC) on the future land-use map for the herein described property consisting of approximately 0.365 +/- acres; providing for severability and scrivener's errors; directing the Town Manager to amend said Comprehensive Plan; repealing all Ordinances in conflict herewith; providing for the forwarding of this Ordinance to the State of Florida Department of Economic Opportunity; and providing for an effective date. (Second Reading)
- B. ORDINANCE NO. 2024-42 An Ordinance of the Town Council of the Town Of Montverde Changing The Zoning Designation Of Real Property Owned By Michael And Marie Theresa Kay And Located At 17510 County Road 455, Montverde, Lake County, Florida From A Single-Family Medium Density (R1m) To Office, Residential, Commercial (Orc); Providing For Directions To The Town Manager; Providing For Severability And Scrivener's Errors; Providing For Conflict; And Setting An Effective Date. (Second Reading)
- C. <u>RESOLUTION NO. 2023-87</u> A Resolution of the Town Council of the Town Of Montverde, Florida, Granting a Conditional Use Permit In a R-1l Single-Family Low Density Zoning District in The Town of Montverde to permit an outdoor storage business for Boats, RVs, and Trailers on the herein described property generally located at Fosgate Road and Ridgewood Avenue, Montverde, Florida, owned by Parque Verde, LLC; providing for conditions; providing for an expiration date; and providing for an effective date. (First Reading).
- D. ORDINANCE NO. 2024-44 An Ordinance Of The Town Council Of The Town Of Montverde, Florida, To Change The Zoning From Lake County Agriculture To Town Of Montverde Single-Family Residential PUD for the herein described property owned By Montverde Landco, LLC And Located North Of Osgood Road, West Of Lake Apopka And Partially East Of Kirk Island Rd; Directing The Town Manager To Amend The Zoning Map As Herein Provided After The Passage Of This Ordinance; Approving Variances From Town Code With Conditions; Providing For Severability; Repealing All Ordinances In Conflict Herewith; Providing For Scrivener's Errors, And Providing For An Effective Date. (Tabled 1-14-2025)