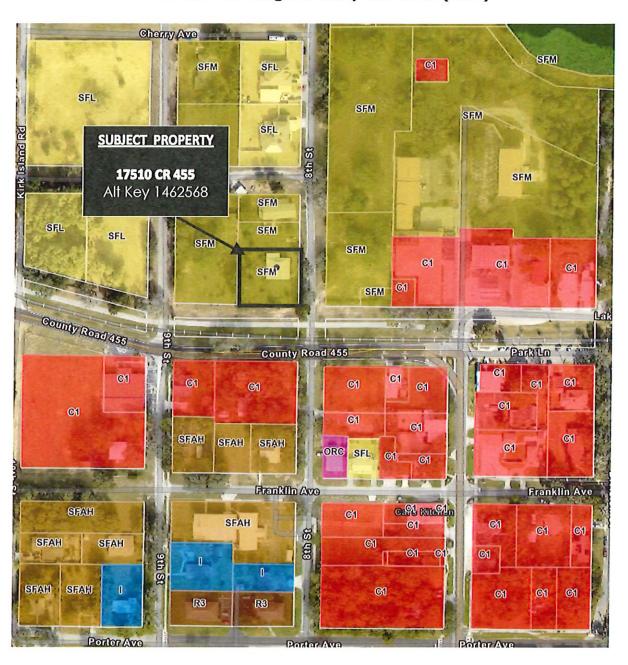

## VII. PUBLIC HEARINGS, ORDINANCES AND RESOLUTIONS

- A. ORDINANCE NO. 2024-43 An Ordinance of the town Council of the Town of Montverde, Lake County, Florida, amending the town of Montverde's Comprehensive Plan pursuant to 163,3187, Florida statutes by amending the Comprehensive Land Use plan designation from Town of Montverde Single-Family Medium to Town of Montverde Office, Residential, Commercial (ORC) on the future land-use map for the herein described property consisting of approximately 0.365 +/- acres; providing for severability and scrivener's errors; directing the Town Manager to amend said Comprehensive Plan; repealing all Ordinances in conflict herewith; providing for the forwarding of this Ordinance to the State of Florida Department of Economic Opportunity; and providing for an effective date. (Second Reading)
- B. ORDINANCE NO. 2024-42 An Ordinance of the Town Council of the Town Of Montverde Changing The Zoning Designation Of Real Property Owned By Michael And Marie Theresa Kay And Located At 17510 County Road 455, Montverde, Lake County, Florida From A Single-Family Medium Density (R1m) To Office, Residential, Commercial (Orc); Providing For Directions To The Town Manager; Providing For Severability And Scrivener's Errors; Providing For Conflict; And Setting An Effective Date. (Second Reading)
- C. <u>RESOLUTION NO. 2023-87</u> A Resolution of the Town Council of the Town Of Montverde, Florida, Granting a Conditional Use Permit In a R-1l Single-Family Low Density Zoning District in The Town of Montverde to permit an outdoor storage business for Boats, RVs, and Trailers on the herein described property generally located at Fosgate Road and Ridgewood Avenue, Montverde, Florida, owned by Parque Verde, LLC; providing for conditions; providing for an expiration date; and providing for an effective date. (First Reading).
- D. ORDINANCE NO. 2024-44 An Ordinance Of The Town Council Of The Town Of Montverde, Florida, To Change The Zoning From Lake County Agriculture To Town Of Montverde Single-Family Residential PUD for the herein described property owned By Montverde Landco, LLC And Located North Of Osgood Road, West Of Lake Apopka And Partially East Of Kirk Island Rd; Directing The Town Manager To Amend The Zoning Map As Herein Provided After The Passage Of This Ordinance; Approving Variances From Town Code With Conditions; Providing For Severability; Repealing All Ordinances In Conflict Herewith; Providing For Scrivener's Errors, And Providing For An Effective Date. (Tabled 1-14-2025)