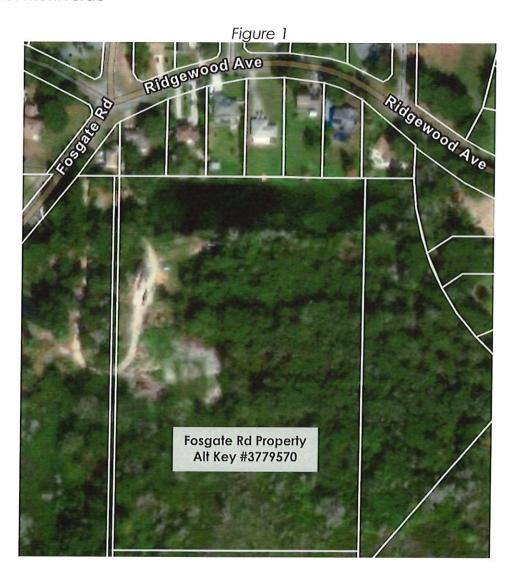

## VII. PUBLIC HEARINGS, ORDINANCES AND RESOLUTIONS

- A. ORDINANCE NO. 2024-43 An Ordinance of the town Council of the Town of Montverde, Lake County, Florida, amending the town of Montverde's Comprehensive Plan pursuant to 163,3187, Florida statutes by amending the Comprehensive Land Use plan designation from Town of Montverde Single-Family Medium to Town of Montverde Office, Residential, Commercial (ORC) on the future land-use map for the herein described property consisting of approximately 0.365 +/- acres; providing for severability and scrivener's errors; directing the Town Manager to amend said Comprehensive Plan; repealing all Ordinances in conflict herewith; providing for the forwarding of this Ordinance to the State of Florida Department of Economic Opportunity; and providing for an effective date. (Second Reading)
- B. ORDINANCE NO. 2024-42 An Ordinance of the Town Council of the Town Of Montverde Changing The Zoning Designation Of Real Property Owned By Michael And Marie Theresa Kay And Located At 17510 County Road 455, Montverde, Lake County, Florida From A Single-Family Medium Density (R1m) To Office, Residential, Commercial (Orc); Providing For Directions To The Town Manager; Providing For Severability And Scrivener's Errors; Providing For Conflict; And Setting An Effective Date. (Second Reading)
- C. <u>RESOLUTION NO. 2023-87</u> A Resolution of the Town Council of the Town Of Montverde, Florida, Granting a Conditional Use Permit In a R-1l Single-Family Low Density Zoning District in The Town of Montverde to permit an outdoor storage business for Boats, RVs, and Trailers on the herein described property generally located at Fosgate Road and Ridgewood Avenue, Montverde, Florida, owned by Parque Verde, LLC; providing for conditions; providing for an expiration date; and providing for an effective date. (First Reading).
- D. ORDINANCE NO. 2024-44 An Ordinance Of The Town Council Of The Town Of Montverde, Florida, To Change The Zoning From Lake County Agriculture To Town Of Montverde Single-Family Residential PUD for the herein described property owned By Montverde Landco, LLC And Located North Of Osgood Road, West Of Lake Apopka And Partially East Of Kirk Island Rd; Directing The Town Manager To Amend The Zoning Map As Herein Provided After The Passage Of This Ordinance; Approving Variances From Town Code With Conditions; Providing For Severability; Repealing All Ordinances In Conflict Herewith; Providing For Scrivener's Errors, And Providing For An Effective Date. (Tabled 1-14-2025)