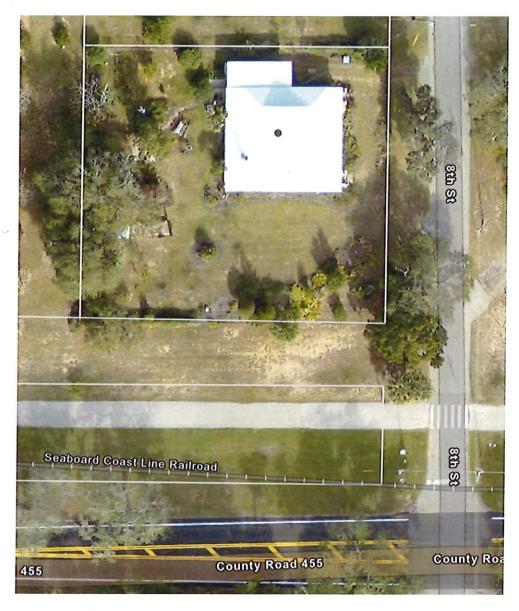

## VII. PUBLIC HEARINGS, ORDINANCES AND RESOLUTIONS

- A. ORDINANCE NO. 2024-43 An Ordinance of the town Council of the Town of Montverde, Lake County, Florida, amending the town of Montverde's Comprehensive Plan pursuant to 163,3187, Florida statutes by amending the Comprehensive Land Use plan designation from Town of Montverde Single-Family Medium to Town of Montverde Office, Residential, Commercial (ORC) on the future land-use map for the herein described property consisting of approximately 0.365 +/- acres; providing for severability and scrivener's errors; directing the Town Manager to amend said Comprehensive Plan; repealing all Ordinances in conflict herewith; providing for the forwarding of this Ordinance to the State of Florida Department of Economic Opportunity; and providing for an effective date. (Second Reading)
- B. ORDINANCE NO. 2024-42 An Ordinance of the Town Council of the Town Of Montverde Changing The Zoning Designation Of Real Property Owned By Michael And Marie Theresa Kay And Located At 17510 County Road 455, Montverde, Lake County, Florida From A Single-Family Medium Density (R1m) To Office, Residential, Commercial (Orc); Providing For Directions To The Town Manager; Providing For Severability And Scrivener's Errors; Providing For Conflict; And Setting An Effective Date. (Second Reading)
- C. <u>RESOLUTION NO. 2023-87</u> A Resolution of the Town Council of the Town Of Montverde, Florida, Granting a Conditional Use Permit In a R-1l Single-Family Low Density Zoning District in The Town of Montverde to permit an outdoor storage business for Boats, RVs, and Trailers on the herein described property generally located at Fosgate Road and Ridgewood Avenue, Montverde, Florida, owned by Parque Verde, LLC; providing for conditions; providing for an expiration date; and providing for an effective date. (First Reading).
- D. ORDINANCE NO. 2024-44 An Ordinance Of The Town Council Of The Town Of Montverde, Florida, To Change The Zoning From Lake County Agriculture To Town Of Montverde Single-Family Residential PUD for the herein described property owned By Montverde Landco, LLC And Located North Of Osgood Road, West Of Lake Apopka And Partially East Of Kirk Island Rd; Directing The Town Manager To Amend The Zoning Map As Herein Provided After The Passage Of This Ordinance; Approving Variances From Town Code With Conditions; Providing For Severability; Repealing All Ordinances In Conflict Herewith; Providing For Scrivener's Errors, And Providing For An Effective Date. (Tabled 1-14-2025)