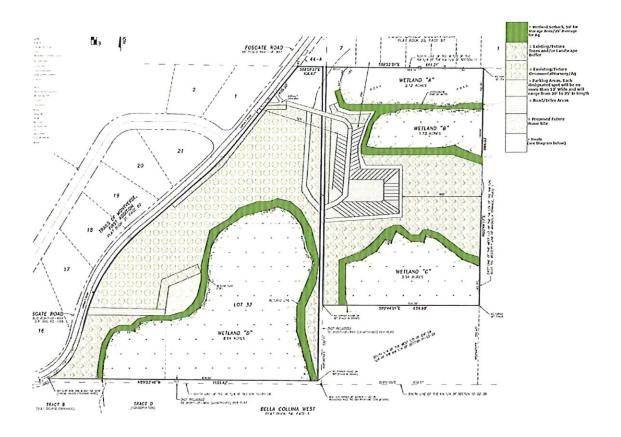

## VII. PUBLIC HEARINGS, ORDINANCES AND RESOLUTIONS

- A. ORDINANCE NO. 2024-43 An Ordinance of the town Council of the Town of Montverde, Lake County, Florida, amending the town of Montverde's Comprehensive Plan pursuant to 163,3187, Florida statutes by amending the Comprehensive Land Use plan designation from Town of Montverde Single-Family Medium to Town of Montverde Office, Residential, Commercial (ORC) on the future land-use map for the herein described property consisting of approximately 0.365 +/- acres; providing for severability and scrivener's errors; directing the Town Manager to amend said Comprehensive Plan; repealing all Ordinances in conflict herewith; providing for the forwarding of this Ordinance to the State of Florida Department of Economic Opportunity; and providing for an effective date. (Second Reading)
- B. ORDINANCE NO. 2024-42 An Ordinance of the Town Council of the Town Of Montverde Changing The Zoning Designation Of Real Property Owned By Michael And Marie Theresa Kay And Located At 17510 County Road 455, Montverde, Lake County, Florida From A Single-Family Medium Density (R1m) To Office, Residential, Commercial (Orc); Providing For Directions To The Town Manager; Providing For Severability And Scrivener's Errors; Providing For Conflict; And Setting An Effective Date. (Second Reading)
- C. <u>RESOLUTION NO. 2023-87</u> A Resolution of the Town Council of the Town Of Montverde, Florida, Granting a Conditional Use Permit In a R-1l Single-Family Low Density Zoning District in The Town of Montverde to permit an outdoor storage business for Boats, RVs, and Trailers on the herein described property generally located at Fosgate Road and Ridgewood Avenue, Montverde, Florida, owned by Parque Verde, LLC; providing for conditions; providing for an expiration date; and providing for an effective date. (First Reading).
- D. ORDINANCE NO. 2024-44 An Ordinance Of The Town Council Of The Town Of Montverde, Florida, To Change The Zoning From Lake County Agriculture To Town Of Montverde Single-Family Residential PUD for the herein described property owned By Montverde Landco, LLC And Located North Of Osgood Road, West Of Lake Apopka And Partially East Of Kirk Island Rd; Directing The Town Manager To Amend The Zoning Map As Herein Provided After The Passage Of This Ordinance; Approving Variances From Town Code With Conditions; Providing For Severability; Repealing All Ordinances In Conflict Herewith; Providing For Scrivener's Errors, And Providing For An Effective Date. (Tabled 1-14-2025)