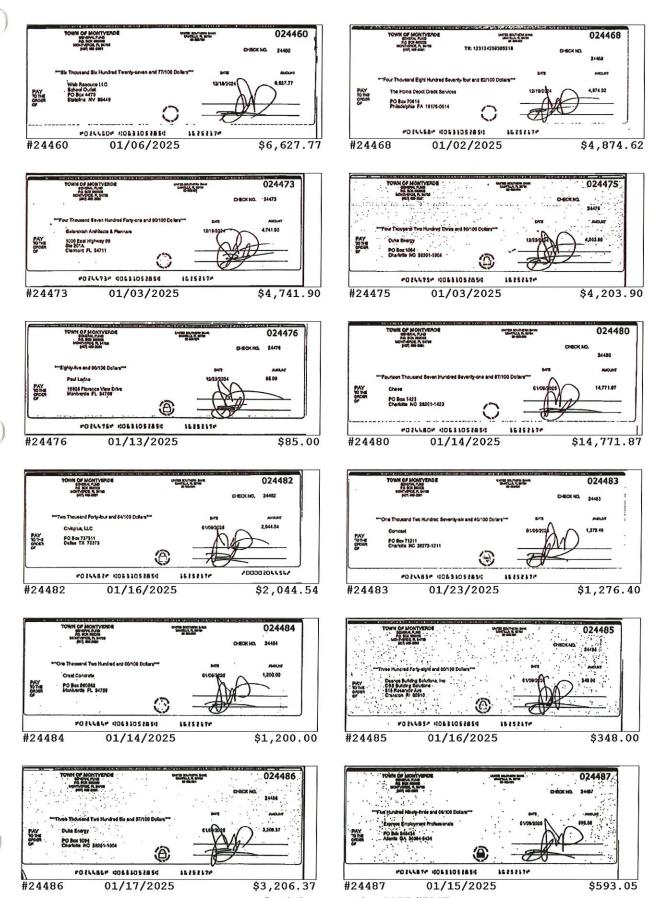

# **Book and Cash Account**

| Operating Cash Account 1 and 2: |                |
|---------------------------------|----------------|
| Beginning Bank Balance          | \$5,048,381.03 |
| Revenues                        | \$4,738,922.24 |
| Expenditures                    | \$3,337,898.57 |
| Ending Bank Balance             | \$6,449,404.70 |
| Pending/Outstanding Liabilities | \$303,147.14   |
| Available Cash                  | \$6,146,257.56 |
| Grant Clearing Cash Account:    |                |
| Beginning Bank Balance          | \$4,109,072.76 |
| Revenues                        | \$0.00         |
| Expenditures (Transfers)        | \$4,109,072.76 |
| Ending Bank Balance             | \$0.00         |
| Total Cash Account:             | \$6,146,257.56 |