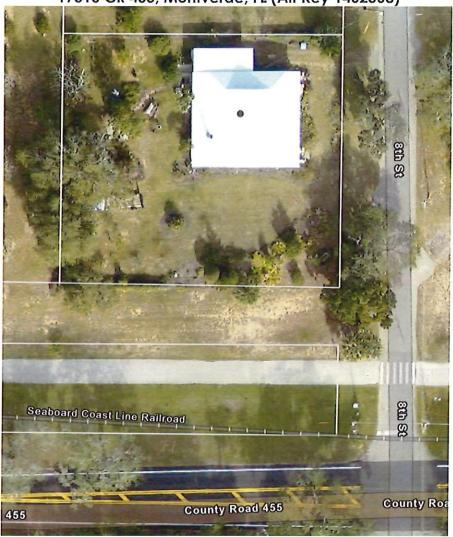

## VII. PUBLIC HEARINGS, ORDINANCES AND RESOLUTIONS

- A. ORDINANCE NO. 2024-43 An Ordinance of the town Council of the Town of Montverde, Lake County, Florida, amending the town of Montverde's Comprehensive Plan pursuant to 163,3187, Florida statutes by amending the Comprehensive Land Use plan designation from Town of Montverde Single-Family Medium to Town of Montverde Office, Residential, Commercial (ORC) on the future land-use map for the herein described property consisting of approximately 0.365 +/- acres; providing for severability and scrivener's errors; directing the Town Manager to amend said Comprehensive Plan; repealing all Ordinances in conflict herewith; providing for the forwarding of this Ordinance to the State of Florida Department of Economic Opportunity; and providing for an effective date. (Second Reading)
- B. ORDINANCE NO. 2024-42 An Ordinance of the Town Council of the Town Of Montverde Changing The Zoning Designation Of Real Property Owned By Michael And Marie Theresa Kay And Located At 17510 County Road 455, Montverde, Lake County, Florida From A Single-Family Medium Density (R1m) To Office, Residential, Commercial (Orc); Providing For Directions To The Town Manager; Providing For Severability And Scrivener's Errors; Providing For Conflict; And Setting An Effective Date. (Second Reading)
- C. <u>RESOLUTION NO. 2023-87</u> A Resolution of the Town Council of the Town Of Montverde, Florida, Granting a Conditional Use Permit In a R-1l Single-Family Low Density Zoning District in The Town of Montverde to permit an outdoor storage business for Boats, RVs, and Trailers on the herein described property generally located at Fosgate Road and Ridgewood Avenue, Montverde, Florida, owned by Parque Verde, LLC; providing for conditions; providing for an expiration date; and providing for an effective date. (First Reading).
- D. ORDINANCE NO. 2024-44 An Ordinance Of The Town Council Of The Town Of Montverde, Florida, To Change The Zoning From Lake County Agriculture To Town Of Montverde Single-Family Residential PUD for the herein described property owned By Montverde Landco, LLC And Located North Of Osgood Road, West Of Lake Apopka And Partially East Of Kirk Island Rd; Directing The Town Manager To Amend The Zoning Map As Herein Provided After The Passage Of This Ordinance; Approving Variances From Town Code With Conditions; Providing For Severability; Repealing All Ordinances In Conflict Herewith; Providing For Scrivener's Errors, And Providing For An Effective Date. (Tabled 1-14-2025)