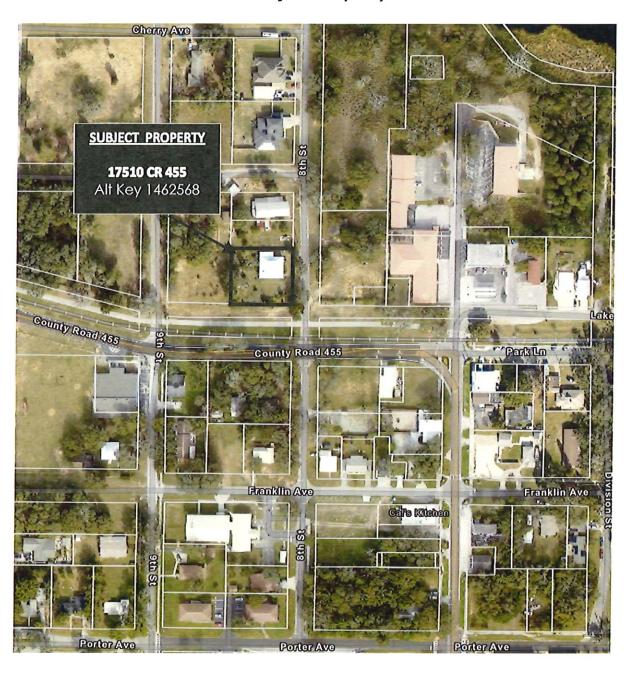

## VII. PUBLIC HEARINGS, ORDINANCES AND RESOLUTIONS

- A. ORDINANCE NO. 2024-43 An Ordinance of the town Council of the Town of Montverde, Lake County, Florida, amending the town of Montverde's Comprehensive Plan pursuant to 163,3187, Florida statutes by amending the Comprehensive Land Use plan designation from Town of Montverde Single-Family Medium to Town of Montverde Office, Residential, Commercial (ORC) on the future land-use map for the herein described property consisting of approximately 0.365 +/- acres; providing for severability and scrivener's errors; directing the Town Manager to amend said Comprehensive Plan; repealing all Ordinances in conflict herewith; providing for the forwarding of this Ordinance to the State of Florida Department of Economic Opportunity; and providing for an effective date. (Second Reading)
- B. ORDINANCE NO. 2024-42 An Ordinance of the Town Council of the Town Of Montverde Changing The Zoning Designation Of Real Property Owned By Michael And Marie Theresa Kay And Located At 17510 County Road 455, Montverde, Lake County, Florida From A Single-Family Medium Density (R1m) To Office, Residential, Commercial (Orc); Providing For Directions To The Town Manager; Providing For Severability And Scrivener's Errors; Providing For Conflict; And Setting An Effective Date. (Second Reading)
- C. <u>RESOLUTION NO. 2023-87</u> A Resolution of the Town Council of the Town Of Montverde, Florida, Granting a Conditional Use Permit In a R-1l Single-Family Low Density Zoning District in The Town of Montverde to permit an outdoor storage business for Boats, RVs, and Trailers on the herein described property generally located at Fosgate Road and Ridgewood Avenue, Montverde, Florida, owned by Parque Verde, LLC; providing for conditions; providing for an expiration date; and providing for an effective date. (First Reading).
- D. ORDINANCE NO. 2024-44 An Ordinance Of The Town Council Of The Town Of Montverde, Florida, To Change The Zoning From Lake County Agriculture To Town Of Montverde Single-Family Residential PUD for the herein described property owned By Montverde Landco, LLC And Located North Of Osgood Road, West Of Lake Apopka And Partially East Of Kirk Island Rd; Directing The Town Manager To Amend The Zoning Map As Herein Provided After The Passage Of This Ordinance; Approving Variances From Town Code With Conditions; Providing For Severability; Repealing All Ordinances In Conflict Herewith; Providing For Scrivener's Errors, And Providing For An Effective Date. (Tabled 1-14-2025)