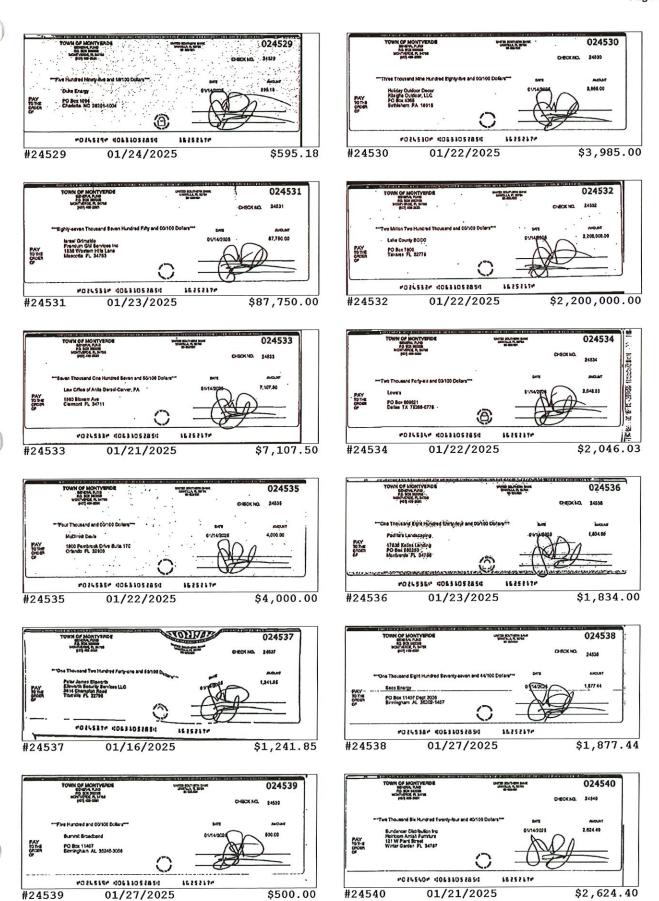

# **Table of Contents**

| Cash Summary                    | 3  |
|---------------------------------|----|
| Revenues Jan 2025               | 8  |
| Expenditures Jan 2025           | 22 |
| Bank Reconciliation Jan 2025    | 43 |
| Bank Statement Jan 2025 #5217   | 45 |
| Bank Statement Jan 2025 #7890   | 59 |
| Payroll Check Register Jan 2025 | 63 |
| AP Check Register Jan 2025      | 66 |