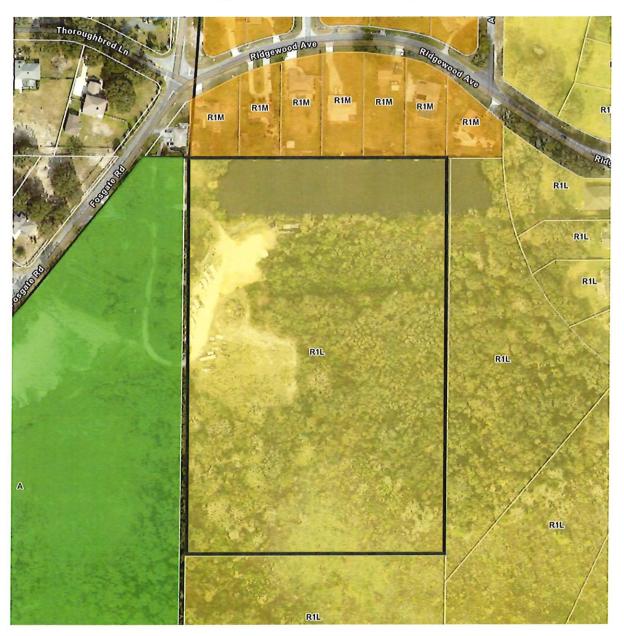

## VII. PUBLIC HEARINGS, ORDINANCES AND RESOLUTIONS

- A. ORDINANCE NO. 2024-43 An Ordinance of the town Council of the Town of Montverde, Lake County, Florida, amending the town of Montverde's Comprehensive Plan pursuant to 163,3187, Florida statutes by amending the Comprehensive Land Use plan designation from Town of Montverde Single-Family Medium to Town of Montverde Office, Residential, Commercial (ORC) on the future land-use map for the herein described property consisting of approximately 0.365 +/- acres; providing for severability and scrivener's errors; directing the Town Manager to amend said Comprehensive Plan; repealing all Ordinances in conflict herewith; providing for the forwarding of this Ordinance to the State of Florida Department of Economic Opportunity; and providing for an effective date. (Second Reading)
- B. ORDINANCE NO. 2024-42 An Ordinance of the Town Council of the Town Of Montverde Changing The Zoning Designation Of Real Property Owned By Michael And Marie Theresa Kay And Located At 17510 County Road 455, Montverde, Lake County, Florida From A Single-Family Medium Density (R1m) To Office, Residential, Commercial (Orc); Providing For Directions To The Town Manager; Providing For Severability And Scrivener's Errors; Providing For Conflict; And Setting An Effective Date. (Second Reading)
- C. <u>RESOLUTION NO. 2023-87</u> A Resolution of the Town Council of the Town Of Montverde, Florida, Granting a Conditional Use Permit In a R-1l Single-Family Low Density Zoning District in The Town of Montverde to permit an outdoor storage business for Boats, RVs, and Trailers on the herein described property generally located at Fosgate Road and Ridgewood Avenue, Montverde, Florida, owned by Parque Verde, LLC; providing for conditions; providing for an expiration date; and providing for an effective date. (First Reading).
- D. ORDINANCE NO. 2024-44 An Ordinance Of The Town Council Of The Town Of Montverde, Florida, To Change The Zoning From Lake County Agriculture To Town Of Montverde Single-Family Residential PUD for the herein described property owned By Montverde Landco, LLC And Located North Of Osgood Road, West Of Lake Apopka And Partially East Of Kirk Island Rd; Directing The Town Manager To Amend The Zoning Map As Herein Provided After The Passage Of This Ordinance; Approving Variances From Town Code With Conditions; Providing For Severability; Repealing All Ordinances In Conflict Herewith; Providing For Scrivener's Errors, And Providing For An Effective Date. (Tabled 1-14-2025)