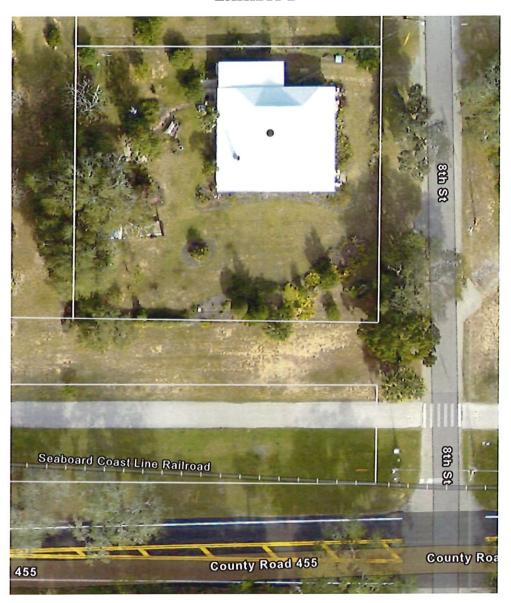

## VII. PUBLIC HEARINGS, ORDINANCES AND RESOLUTIONS

- A. ORDINANCE NO. 2024-43 An Ordinance of the town Council of the Town of Montverde, Lake County, Florida, amending the town of Montverde's Comprehensive Plan pursuant to 163,3187, Florida statutes by amending the Comprehensive Land Use plan designation from Town of Montverde Single-Family Medium to Town of Montverde Office, Residential, Commercial (ORC) on the future land-use map for the herein described property consisting of approximately 0.365 +/- acres; providing for severability and scrivener's errors; directing the Town Manager to amend said Comprehensive Plan; repealing all Ordinances in conflict herewith; providing for the forwarding of this Ordinance to the State of Florida Department of Economic Opportunity; and providing for an effective date. (Second Reading)
- B. ORDINANCE NO. 2024-42 An Ordinance of the Town Council of the Town Of Montverde Changing The Zoning Designation Of Real Property Owned By Michael And Marie Theresa Kay And Located At 17510 County Road 455, Montverde, Lake County, Florida From A Single-Family Medium Density (R1m) To Office, Residential, Commercial (Orc); Providing For Directions To The Town Manager; Providing For Severability And Scrivener's Errors; Providing For Conflict; And Setting An Effective Date. (Second Reading)
- C. <u>RESOLUTION NO. 2023-87</u> A Resolution of the Town Council of the Town Of Montverde, Florida, Granting a Conditional Use Permit In a R-1l Single-Family Low Density Zoning District in The Town of Montverde to permit an outdoor storage business for Boats, RVs, and Trailers on the herein described property generally located at Fosgate Road and Ridgewood Avenue, Montverde, Florida, owned by Parque Verde, LLC; providing for conditions; providing for an expiration date; and providing for an effective date. (First Reading).
- D. ORDINANCE NO. 2024-44 An Ordinance Of The Town Council Of The Town Of Montverde, Florida, To Change The Zoning From Lake County Agriculture To Town Of Montverde Single-Family Residential PUD for the herein described property owned By Montverde Landco, LLC And Located North Of Osgood Road, West Of Lake Apopka And Partially East Of Kirk Island Rd; Directing The Town Manager To Amend The Zoning Map As Herein Provided After The Passage Of This Ordinance; Approving Variances From Town Code With Conditions; Providing For Severability; Repealing All Ordinances In Conflict Herewith; Providing For Scrivener's Errors, And Providing For An Effective Date. (Tabled 1-14-2025)