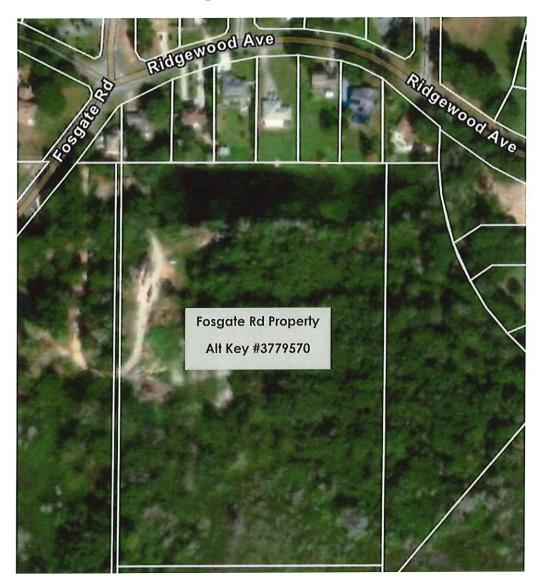

## VII. PUBLIC HEARINGS, ORDINANCES AND RESOLUTIONS

- A. ORDINANCE NO. 2024-43 An Ordinance of the town Council of the Town of Montverde, Lake County, Florida, amending the town of Montverde's Comprehensive Plan pursuant to 163,3187, Florida statutes by amending the Comprehensive Land Use plan designation from Town of Montverde Single-Family Medium to Town of Montverde Office, Residential, Commercial (ORC) on the future land-use map for the herein described property consisting of approximately 0.365 +/- acres; providing for severability and scrivener's errors; directing the Town Manager to amend said Comprehensive Plan; repealing all Ordinances in conflict herewith; providing for the forwarding of this Ordinance to the State of Florida Department of Economic Opportunity; and providing for an effective date. (Second Reading)
- B. ORDINANCE NO. 2024-42 An Ordinance of the Town Council of the Town Of Montverde Changing The Zoning Designation Of Real Property Owned By Michael And Marie Theresa Kay And Located At 17510 County Road 455, Montverde, Lake County, Florida From A Single-Family Medium Density (R1m) To Office, Residential, Commercial (Orc); Providing For Directions To The Town Manager; Providing For Severability And Scrivener's Errors; Providing For Conflict; And Setting An Effective Date. (Second Reading)
- C. <u>RESOLUTION NO. 2023-87</u> A Resolution of the Town Council of the Town Of Montverde, Florida, Granting a Conditional Use Permit In a R-1l Single-Family Low Density Zoning District in The Town of Montverde to permit an outdoor storage business for Boats, RVs, and Trailers on the herein described property generally located at Fosgate Road and Ridgewood Avenue, Montverde, Florida, owned by Parque Verde, LLC; providing for conditions; providing for an expiration date; and providing for an effective date. (First Reading).
- D. ORDINANCE NO. 2024-44 An Ordinance Of The Town Council Of The Town Of Montverde, Florida, To Change The Zoning From Lake County Agriculture To Town Of Montverde Single-Family Residential PUD for the herein described property owned By Montverde Landco, LLC And Located North Of Osgood Road, West Of Lake Apopka And Partially East Of Kirk Island Rd; Directing The Town Manager To Amend The Zoning Map As Herein Provided After The Passage Of This Ordinance; Approving Variances From Town Code With Conditions; Providing For Severability; Repealing All Ordinances In Conflict Herewith; Providing For Scrivener's Errors, And Providing For An Effective Date. (Tabled 1-14-2025)