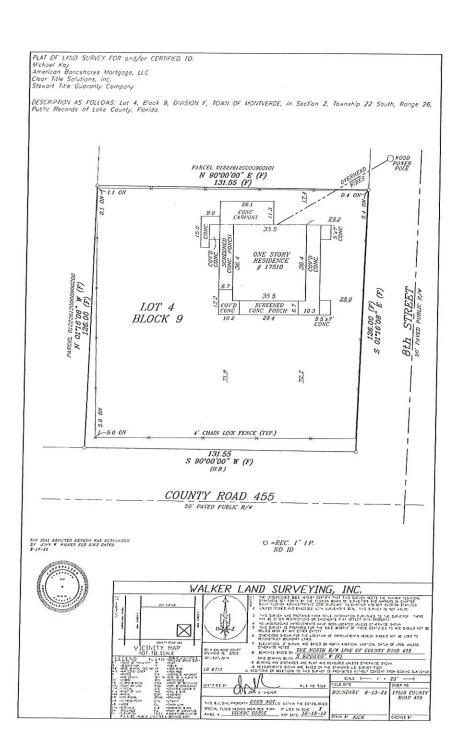

## VII. PUBLIC HEARINGS, ORDINANCES AND RESOLUTIONS

- A. ORDINANCE NO. 2024-43 An Ordinance of the town Council of the Town of Montverde, Lake County, Florida, amending the town of Montverde's Comprehensive Plan pursuant to 163,3187, Florida statutes by amending the Comprehensive Land Use plan designation from Town of Montverde Single-Family Medium to Town of Montverde Office, Residential, Commercial (ORC) on the future land-use map for the herein described property consisting of approximately 0.365 +/- acres; providing for severability and scrivener's errors; directing the Town Manager to amend said Comprehensive Plan; repealing all Ordinances in conflict herewith; providing for the forwarding of this Ordinance to the State of Florida Department of Economic Opportunity; and providing for an effective date. (Second Reading)
- B. ORDINANCE NO. 2024-42 An Ordinance of the Town Council of the Town Of Montverde Changing The Zoning Designation Of Real Property Owned By Michael And Marie Theresa Kay And Located At 17510 County Road 455, Montverde, Lake County, Florida From A Single-Family Medium Density (R1m) To Office, Residential, Commercial (Orc); Providing For Directions To The Town Manager; Providing For Severability And Scrivener's Errors; Providing For Conflict; And Setting An Effective Date. (Second Reading)
- C. <u>RESOLUTION NO. 2023-87</u> A Resolution of the Town Council of the Town Of Montverde, Florida, Granting a Conditional Use Permit In a R-1l Single-Family Low Density Zoning District in The Town of Montverde to permit an outdoor storage business for Boats, RVs, and Trailers on the herein described property generally located at Fosgate Road and Ridgewood Avenue, Montverde, Florida, owned by Parque Verde, LLC; providing for conditions; providing for an expiration date; and providing for an effective date. (First Reading).
- D. ORDINANCE NO. 2024-44 An Ordinance Of The Town Council Of The Town Of Montverde, Florida, To Change The Zoning From Lake County Agriculture To Town Of Montverde Single-Family Residential PUD for the herein described property owned By Montverde Landco, LLC And Located North Of Osgood Road, West Of Lake Apopka And Partially East Of Kirk Island Rd; Directing The Town Manager To Amend The Zoning Map As Herein Provided After The Passage Of This Ordinance; Approving Variances From Town Code With Conditions; Providing For Severability; Repealing All Ordinances In Conflict Herewith; Providing For Scrivener's Errors, And Providing For An Effective Date. (Tabled 1-14-2025)