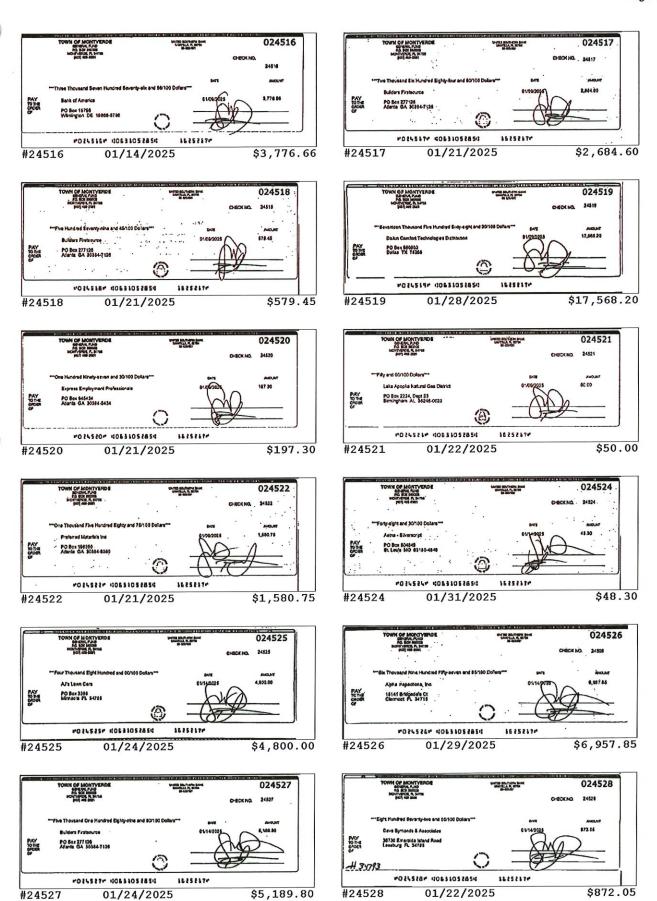

# **Table of Contents**

| Cash Summary                    | 3  |
|---------------------------------|----|
| Revenues Jan 2025               | 8  |
| Expenditures Jan 2025           | 22 |
| Bank Reconciliation Jan 2025    | 43 |
| Bank Statement Jan 2025 #5217   | 45 |
| Bank Statement Jan 2025 #7890   | 59 |
| Payroll Check Register Jan 2025 | 63 |
| AP Check Register Jan 2025      | 66 |