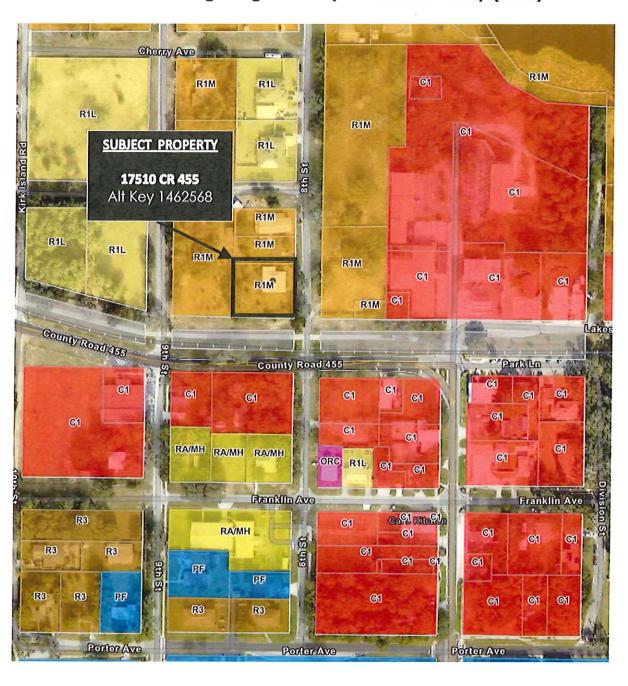

## VII. PUBLIC HEARINGS, ORDINANCES AND RESOLUTIONS

- A. ORDINANCE NO. 2024-43 An Ordinance of the town Council of the Town of Montverde, Lake County, Florida, amending the town of Montverde's Comprehensive Plan pursuant to 163,3187, Florida statutes by amending the Comprehensive Land Use plan designation from Town of Montverde Single-Family Medium to Town of Montverde Office, Residential, Commercial (ORC) on the future land-use map for the herein described property consisting of approximately 0.365 +/- acres; providing for severability and scrivener's errors; directing the Town Manager to amend said Comprehensive Plan; repealing all Ordinances in conflict herewith; providing for the forwarding of this Ordinance to the State of Florida Department of Economic Opportunity; and providing for an effective date. (Second Reading)
- B. ORDINANCE NO. 2024-42 An Ordinance of the Town Council of the Town Of Montverde Changing The Zoning Designation Of Real Property Owned By Michael And Marie Theresa Kay And Located At 17510 County Road 455, Montverde, Lake County, Florida From A Single-Family Medium Density (R1m) To Office, Residential, Commercial (Orc); Providing For Directions To The Town Manager; Providing For Severability And Scrivener's Errors; Providing For Conflict; And Setting An Effective Date. (Second Reading)
- C. <u>RESOLUTION NO. 2023-87</u> A Resolution of the Town Council of the Town Of Montverde, Florida, Granting a Conditional Use Permit In a R-1l Single-Family Low Density Zoning District in The Town of Montverde to permit an outdoor storage business for Boats, RVs, and Trailers on the herein described property generally located at Fosgate Road and Ridgewood Avenue, Montverde, Florida, owned by Parque Verde, LLC; providing for conditions; providing for an expiration date; and providing for an effective date. (First Reading).
- D. ORDINANCE NO. 2024-44 An Ordinance Of The Town Council Of The Town Of Montverde, Florida, To Change The Zoning From Lake County Agriculture To Town Of Montverde Single-Family Residential PUD for the herein described property owned By Montverde Landco, LLC And Located North Of Osgood Road, West Of Lake Apopka And Partially East Of Kirk Island Rd; Directing The Town Manager To Amend The Zoning Map As Herein Provided After The Passage Of This Ordinance; Approving Variances From Town Code With Conditions; Providing For Severability; Repealing All Ordinances In Conflict Herewith; Providing For Scrivener's Errors, And Providing For An Effective Date. (Tabled 1-14-2025)