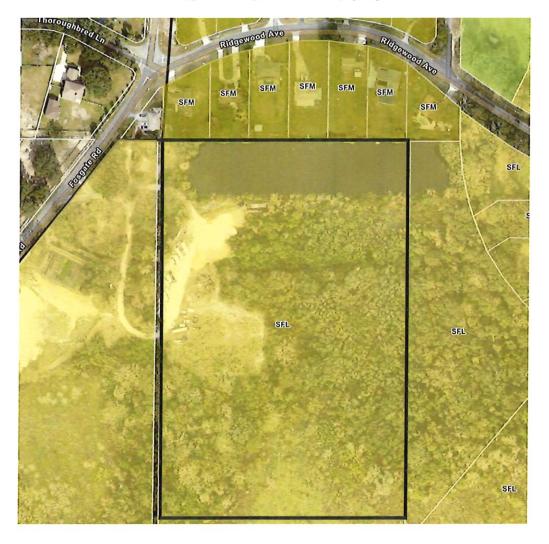

## VII. PUBLIC HEARINGS, ORDINANCES AND RESOLUTIONS

- A. ORDINANCE NO. 2024-43 An Ordinance of the town Council of the Town of Montverde, Lake County, Florida, amending the town of Montverde's Comprehensive Plan pursuant to 163,3187, Florida statutes by amending the Comprehensive Land Use plan designation from Town of Montverde Single-Family Medium to Town of Montverde Office, Residential, Commercial (ORC) on the future land-use map for the herein described property consisting of approximately 0.365 +/- acres; providing for severability and scrivener's errors; directing the Town Manager to amend said Comprehensive Plan; repealing all Ordinances in conflict herewith; providing for the forwarding of this Ordinance to the State of Florida Department of Economic Opportunity; and providing for an effective date. (Second Reading)
- B. ORDINANCE NO. 2024-42 An Ordinance of the Town Council of the Town Of Montverde Changing The Zoning Designation Of Real Property Owned By Michael And Marie Theresa Kay And Located At 17510 County Road 455, Montverde, Lake County, Florida From A Single-Family Medium Density (R1m) To Office, Residential, Commercial (Orc); Providing For Directions To The Town Manager; Providing For Severability And Scrivener's Errors; Providing For Conflict; And Setting An Effective Date. (Second Reading)
- C. <u>RESOLUTION NO. 2023-87</u> A Resolution of the Town Council of the Town Of Montverde, Florida, Granting a Conditional Use Permit In a R-1l Single-Family Low Density Zoning District in The Town of Montverde to permit an outdoor storage business for Boats, RVs, and Trailers on the herein described property generally located at Fosgate Road and Ridgewood Avenue, Montverde, Florida, owned by Parque Verde, LLC; providing for conditions; providing for an expiration date; and providing for an effective date. (First Reading).
- D. ORDINANCE NO. 2024-44 An Ordinance Of The Town Council Of The Town Of Montverde, Florida, To Change The Zoning From Lake County Agriculture To Town Of Montverde Single-Family Residential PUD for the herein described property owned By Montverde Landco, LLC And Located North Of Osgood Road, West Of Lake Apopka And Partially East Of Kirk Island Rd; Directing The Town Manager To Amend The Zoning Map As Herein Provided After The Passage Of This Ordinance; Approving Variances From Town Code With Conditions; Providing For Severability; Repealing All Ordinances In Conflict Herewith; Providing For Scrivener's Errors, And Providing For An Effective Date. (Tabled 1-14-2025)