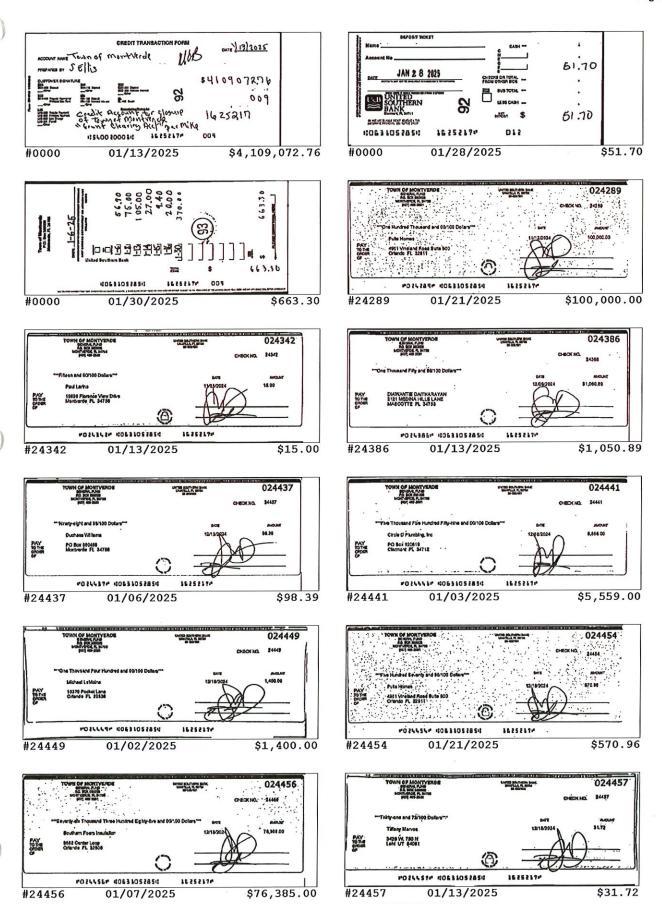

# **Book and Cash Account**

| Operating Cash Account 1 and 2: |                |
|---------------------------------|----------------|
| Beginning Bank Balance          | \$5,048,381.03 |
| Revenues                        | \$4,738,922.24 |
| Expenditures                    | \$3,337,898.57 |
| Ending Bank Balance             | \$6,449,404.70 |
| Pending/Outstanding Liabilities | \$303,147.14   |
| Available Cash                  | \$6,146,257.56 |
| Grant Clearing Cash Account:    |                |
| Beginning Bank Balance          | \$4,109,072.76 |
| Revenues                        | \$0.00         |
| Expenditures (Transfers)        | \$4,109,072.76 |
| Ending Bank Balance             | \$0.00         |
| Total Cash Account:             | \$6,146,257.56 |