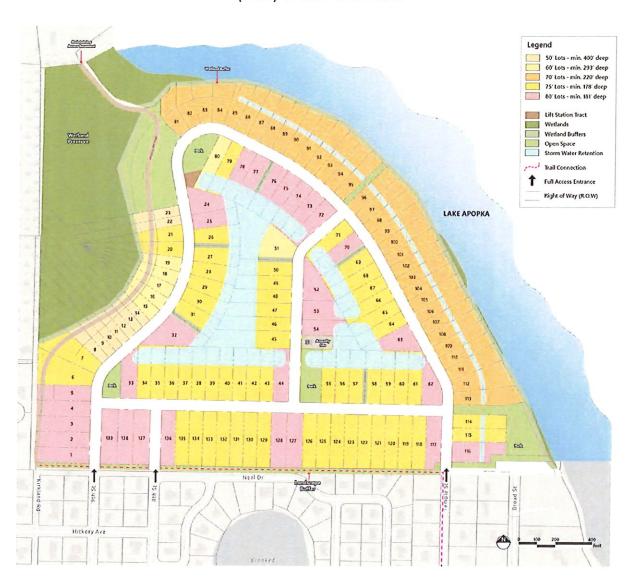

## VII. PUBLIC HEARINGS, ORDINANCES AND RESOLUTIONS

- A. ORDINANCE NO. 2024-43 An Ordinance of the town Council of the Town of Montverde, Lake County, Florida, amending the town of Montverde's Comprehensive Plan pursuant to 163,3187, Florida statutes by amending the Comprehensive Land Use plan designation from Town of Montverde Single-Family Medium to Town of Montverde Office, Residential, Commercial (ORC) on the future land-use map for the herein described property consisting of approximately 0.365 +/- acres; providing for severability and scrivener's errors; directing the Town Manager to amend said Comprehensive Plan; repealing all Ordinances in conflict herewith; providing for the forwarding of this Ordinance to the State of Florida Department of Economic Opportunity; and providing for an effective date. (Second Reading)
- B. ORDINANCE NO. 2024-42 An Ordinance of the Town Council of the Town Of Montverde Changing The Zoning Designation Of Real Property Owned By Michael And Marie Theresa Kay And Located At 17510 County Road 455, Montverde, Lake County, Florida From A Single-Family Medium Density (R1m) To Office, Residential, Commercial (Orc); Providing For Directions To The Town Manager; Providing For Severability And Scrivener's Errors; Providing For Conflict; And Setting An Effective Date. (Second Reading)
- C. <u>RESOLUTION NO. 2023-87</u> A Resolution of the Town Council of the Town Of Montverde, Florida, Granting a Conditional Use Permit In a R-1l Single-Family Low Density Zoning District in The Town of Montverde to permit an outdoor storage business for Boats, RVs, and Trailers on the herein described property generally located at Fosgate Road and Ridgewood Avenue, Montverde, Florida, owned by Parque Verde, LLC; providing for conditions; providing for an expiration date; and providing for an effective date. (First Reading).
- D. ORDINANCE NO. 2024-44 An Ordinance Of The Town Council Of The Town Of Montverde, Florida, To Change The Zoning From Lake County Agriculture To Town Of Montverde Single-Family Residential PUD for the herein described property owned By Montverde Landco, LLC And Located North Of Osgood Road, West Of Lake Apopka And Partially East Of Kirk Island Rd; Directing The Town Manager To Amend The Zoning Map As Herein Provided After The Passage Of This Ordinance; Approving Variances From Town Code With Conditions; Providing For Severability; Repealing All Ordinances In Conflict Herewith; Providing For Scrivener's Errors, And Providing For An Effective Date. (Tabled 1-14-2025)