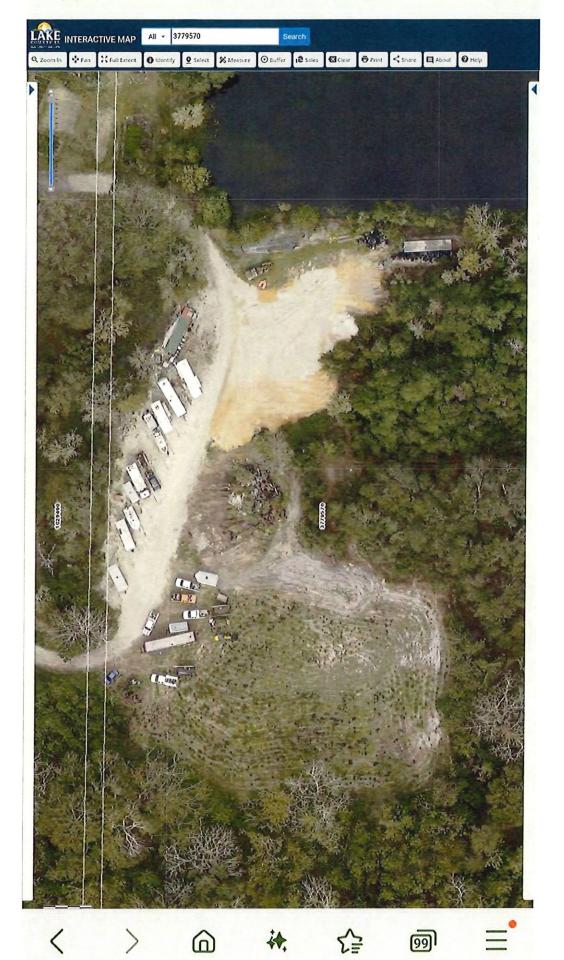

## VII. PUBLIC HEARINGS, ORDINANCES AND RESOLUTIONS

- A. ORDINANCE NO. 2024-43 An Ordinance of the town Council of the Town of Montverde, Lake County, Florida, amending the town of Montverde's Comprehensive Plan pursuant to 163,3187, Florida statutes by amending the Comprehensive Land Use plan designation from Town of Montverde Single-Family Medium to Town of Montverde Office, Residential, Commercial (ORC) on the future land-use map for the herein described property consisting of approximately 0.365 +/- acres; providing for severability and scrivener's errors; directing the Town Manager to amend said Comprehensive Plan; repealing all Ordinances in conflict herewith; providing for the forwarding of this Ordinance to the State of Florida Department of Economic Opportunity; and providing for an effective date. (Second Reading)
- B. ORDINANCE NO. 2024-42 An Ordinance of the Town Council of the Town Of Montverde Changing The Zoning Designation Of Real Property Owned By Michael And Marie Theresa Kay And Located At 17510 County Road 455, Montverde, Lake County, Florida From A Single-Family Medium Density (R1m) To Office, Residential, Commercial (Orc); Providing For Directions To The Town Manager; Providing For Severability And Scrivener's Errors; Providing For Conflict; And Setting An Effective Date. (Second Reading)
- C. <u>RESOLUTION NO. 2023-87</u> A Resolution of the Town Council of the Town Of Montverde, Florida, Granting a Conditional Use Permit In a R-1l Single-Family Low Density Zoning District in The Town of Montverde to permit an outdoor storage business for Boats, RVs, and Trailers on the herein described property generally located at Fosgate Road and Ridgewood Avenue, Montverde, Florida, owned by Parque Verde, LLC; providing for conditions; providing for an expiration date; and providing for an effective date. (First Reading).
- D. ORDINANCE NO. 2024-44 An Ordinance Of The Town Council Of The Town Of Montverde, Florida, To Change The Zoning From Lake County Agriculture To Town Of Montverde Single-Family Residential PUD for the herein described property owned By Montverde Landco, LLC And Located North Of Osgood Road, West Of Lake Apopka And Partially East Of Kirk Island Rd; Directing The Town Manager To Amend The Zoning Map As Herein Provided After The Passage Of This Ordinance; Approving Variances From Town Code With Conditions; Providing For Severability; Repealing All Ordinances In Conflict Herewith; Providing For Scrivener's Errors, And Providing For An Effective Date. (Tabled 1-14-2025)