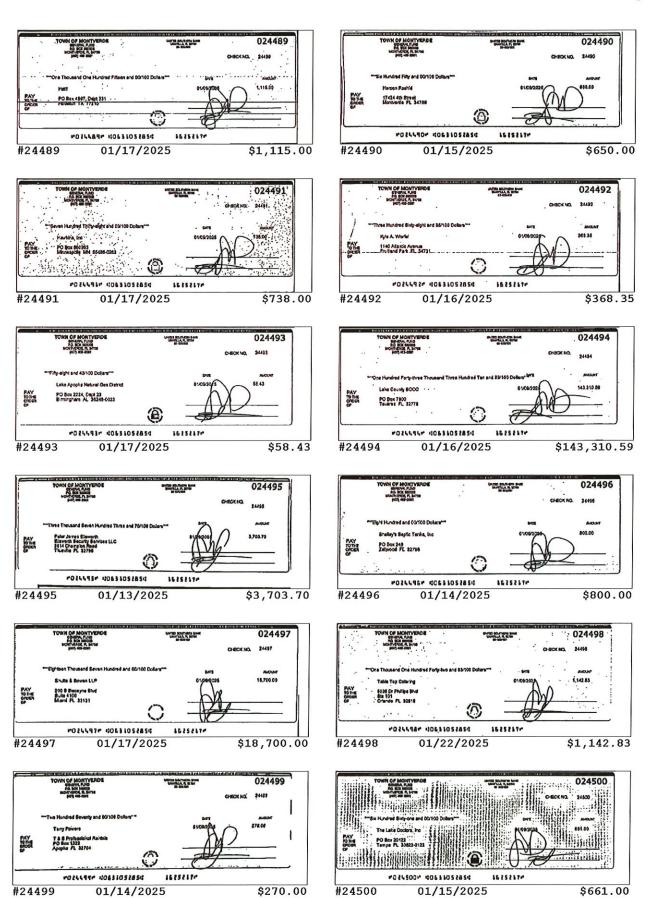

# **Table of Contents**

| Cash Summary                    | 3  |
|---------------------------------|----|
| Revenues Jan 2025               | 8  |
| Expenditures Jan 2025           | 22 |
| Bank Reconciliation Jan 2025    | 43 |
| Bank Statement Jan 2025 #5217   | 45 |
| Bank Statement Jan 2025 #7890   | 59 |
| Payroll Check Register Jan 2025 | 63 |
| AP Check Register Jan 2025      | 66 |