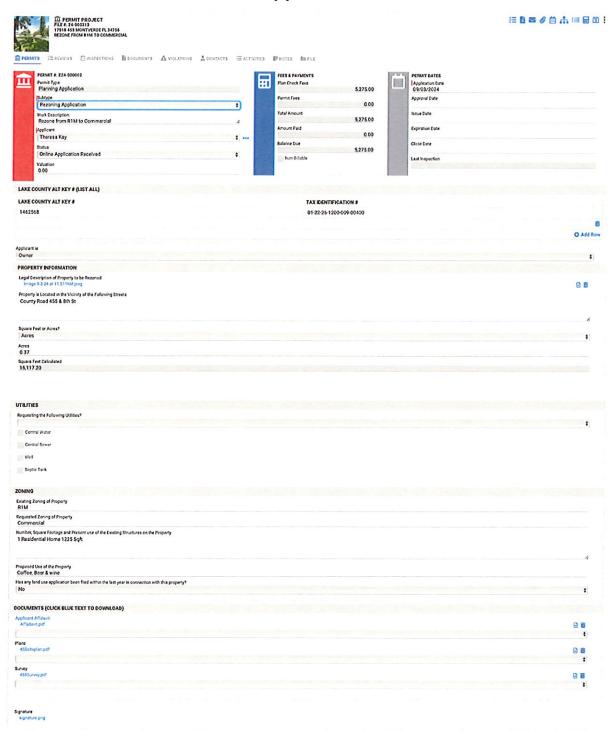

## VII. PUBLIC HEARINGS, ORDINANCES AND RESOLUTIONS

- A. ORDINANCE NO. 2024-43 An Ordinance of the town Council of the Town of Montverde, Lake County, Florida, amending the town of Montverde's Comprehensive Plan pursuant to 163,3187, Florida statutes by amending the Comprehensive Land Use plan designation from Town of Montverde Single-Family Medium to Town of Montverde Office, Residential, Commercial (ORC) on the future land-use map for the herein described property consisting of approximately 0.365 +/- acres; providing for severability and scrivener's errors; directing the Town Manager to amend said Comprehensive Plan; repealing all Ordinances in conflict herewith; providing for the forwarding of this Ordinance to the State of Florida Department of Economic Opportunity; and providing for an effective date. (Second Reading)
- B. ORDINANCE NO. 2024-42 An Ordinance of the Town Council of the Town Of Montverde Changing The Zoning Designation Of Real Property Owned By Michael And Marie Theresa Kay And Located At 17510 County Road 455, Montverde, Lake County, Florida From A Single-Family Medium Density (R1m) To Office, Residential, Commercial (Orc); Providing For Directions To The Town Manager; Providing For Severability And Scrivener's Errors; Providing For Conflict; And Setting An Effective Date. (Second Reading)
- C. <u>RESOLUTION NO. 2023-87</u> A Resolution of the Town Council of the Town Of Montverde, Florida, Granting a Conditional Use Permit In a R-1l Single-Family Low Density Zoning District in The Town of Montverde to permit an outdoor storage business for Boats, RVs, and Trailers on the herein described property generally located at Fosgate Road and Ridgewood Avenue, Montverde, Florida, owned by Parque Verde, LLC; providing for conditions; providing for an expiration date; and providing for an effective date. (First Reading).
- D. ORDINANCE NO. 2024-44 An Ordinance Of The Town Council Of The Town Of Montverde, Florida, To Change The Zoning From Lake County Agriculture To Town Of Montverde Single-Family Residential PUD for the herein described property owned By Montverde Landco, LLC And Located North Of Osgood Road, West Of Lake Apopka And Partially East Of Kirk Island Rd; Directing The Town Manager To Amend The Zoning Map As Herein Provided After The Passage Of This Ordinance; Approving Variances From Town Code With Conditions; Providing For Severability; Repealing All Ordinances In Conflict Herewith; Providing For Scrivener's Errors, And Providing For An Effective Date. (Tabled 1-14-2025)