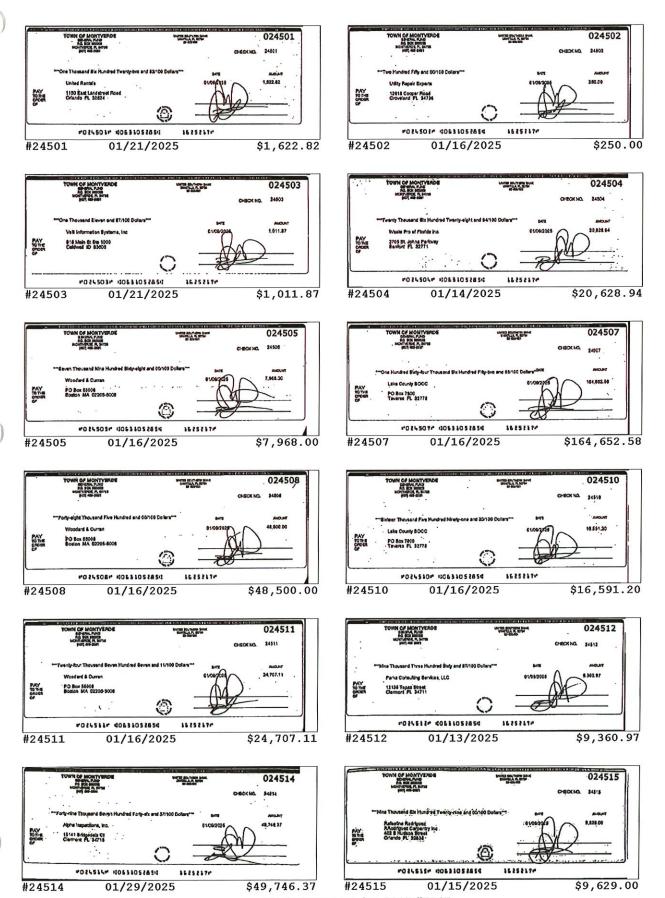

# **Table of Contents**

| Cash Summary                    | 3  |
|---------------------------------|----|
| Revenues Jan 2025               | 8  |
| Expenditures Jan 2025           | 22 |
| Bank Reconciliation Jan 2025    | 43 |
| Bank Statement Jan 2025 #5217   | 45 |
| Bank Statement Jan 2025 #7890   | 59 |
| Payroll Check Register Jan 2025 | 63 |
| AP Check Register Jan 2025      | 66 |